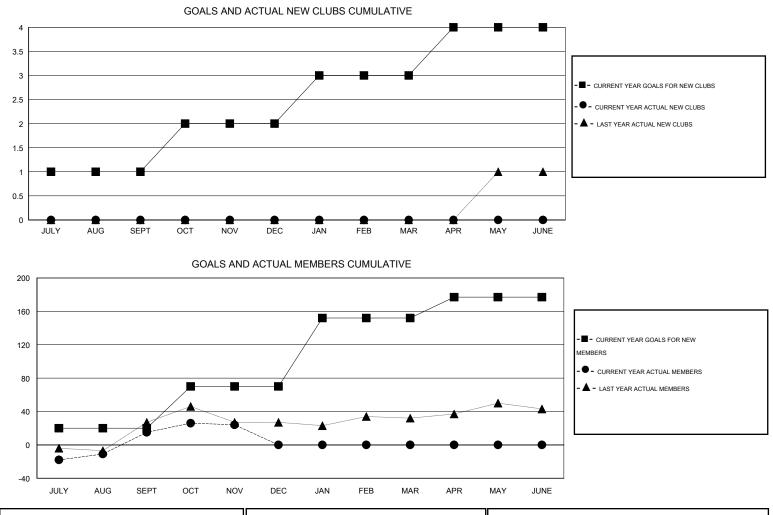

## LOCATION TEXAS

| Clubs<br>RESULTS FOR 2015-2016 |   |   |   |   | Members<br>RESULTS FOR 2015-2016 |    |    |    |    |
|--------------------------------|---|---|---|---|----------------------------------|----|----|----|----|
|                                |   |   |   |   |                                  |    |    |    |    |
| JULY/AUG/SEPT                  | 1 | 0 | 0 | 0 | JULY/AUG/SEPT                    | 20 | 95 | 80 | 15 |
| OCT/NOV/DEC                    | 1 | 0 | 0 | 0 | OCT/NOV/DEC                      | 50 | 41 | 32 | 9  |
| JAN/FEB/MAR                    | 1 | 0 | 0 | 0 | JAN/FEB/MAR                      | 82 | 0  | 0  | 0  |
| APR/MAY/JUNE                   | 1 | 0 | 0 | 0 | APR/MAY/JUNE                     | 25 | 0  | 0  | 0  |

| DROPPED CLUBS: 0 | 36 CLUBS OF 60 ADDED 1 OR MORE | GENDER DISTRIBUTION   |              |  |
|------------------|--------------------------------|-----------------------|--------------|--|
|                  | NEW MEMBERS                    | MALE 1,5              | 509 (67.10%) |  |
|                  |                                | FEMALE 74             | 0 (32.90%)   |  |
| DROPPED MEMBERS  |                                |                       |              |  |
| DECEASED 6       | CLICK HERE FOR HEALTH          |                       | 0.10         |  |
| CLUB CANCELLED 0 | ASSESSMENT DATA                | FAMILY UNIT MEMBERS   | 312          |  |
| OTHER 106        |                                | HEAD OF HOUSEHOLD     | 154          |  |
| TOTAL 112        |                                | NON-HEAD OF HOUSEHOLD | 158          |  |